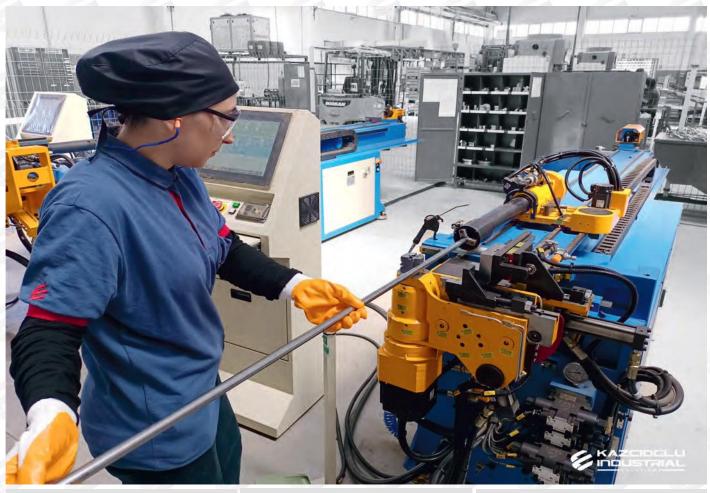

### PIPE ASSEMBLY LINE

İSMET KAZCIOGLU AUTOMOTIVE has the ability to bend steel, aluminum, copper, brass, stainless and bundy pipes from Ø4 mm to Ø38 mm. At the same time, countersink, camber, diameter reduction and diameter enlargement operations can be performed on pipe ends from Ø4 mm to Ø38 mm.