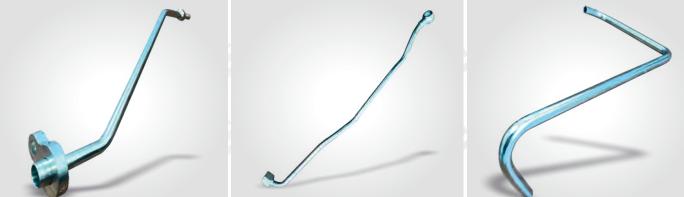

### PIPE ASSEMBLY LINE

İSMET KAZCIOGLU AUTOMOTIVE has the ability to bend steel, aluminum, copper, brass, stainless and bundy pipes from Ø4 mm to Ø38 mm. At the same time, countersink, camber, diameter reduction and diameter enlargement operations can be performed on pipe ends from Ø4 mm to Ø38 mm.