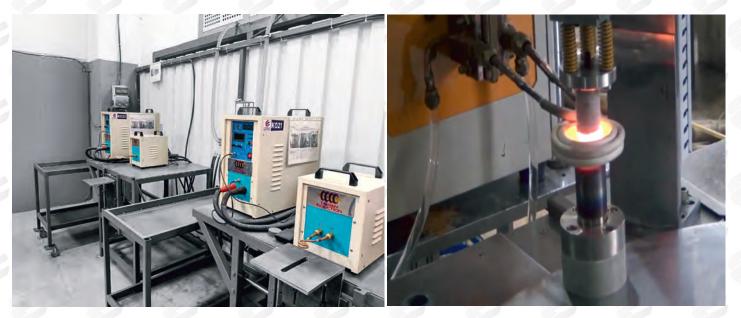

### COLD FORGING

Our cold forging department, which has an annual forging capacity of 28 million pieces, performs forging of many different parts from 50 gr to 1000 gr, especially for Link Stabilizer, Axial Joint, Ball Joint and Tie Rod housing.

ROMOTIONA CATALOG

8

OTOMOTIV SANAYI VE CARET LIMITED SIRKETI

KAZCIOGLU INDUSTRIAL which has the highest capacity of cold forming plant in Turkey, produce its products for the industry's most powerful brands.