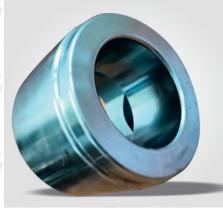

## MACHINING

Machining Unit; consists of CNC Lathes, CNC Machining Center, Universal Lathes and Milling.

This section, which has a capacity of 1300\*600 mm machining center turning capacity up to Ø240 mm, processes steel, stainless steel, aluminum, brass, copper and special alloy materials with precise tolerances.