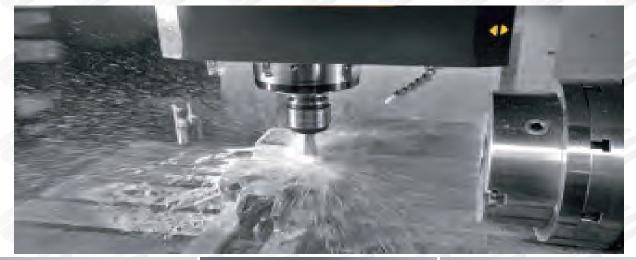

## MACHINING

Machining Unit; consists of CNC Lathes, CNC Machining Center, Universal Lathes and Milling.

This section, which has a capacity of 1300\*600 mm machining center turning capacity up to Ø240 mm, processes steel, stainless steel, aluminum, brass, copper and special alloy materials with precise tolerances.