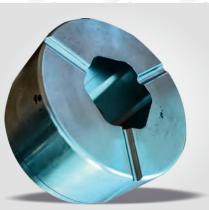

## MACHINING

Machining Unit; consists of CNC Lathes, CNC Machining Center, Universal Lathes and Milling.

This section, which has a capacity of 1300\*600 mm machining center turning capacity up to Ø240 mm, processes steel, stainless steel, aluminum, brass, copper and special alloy materials with precise tolerances.