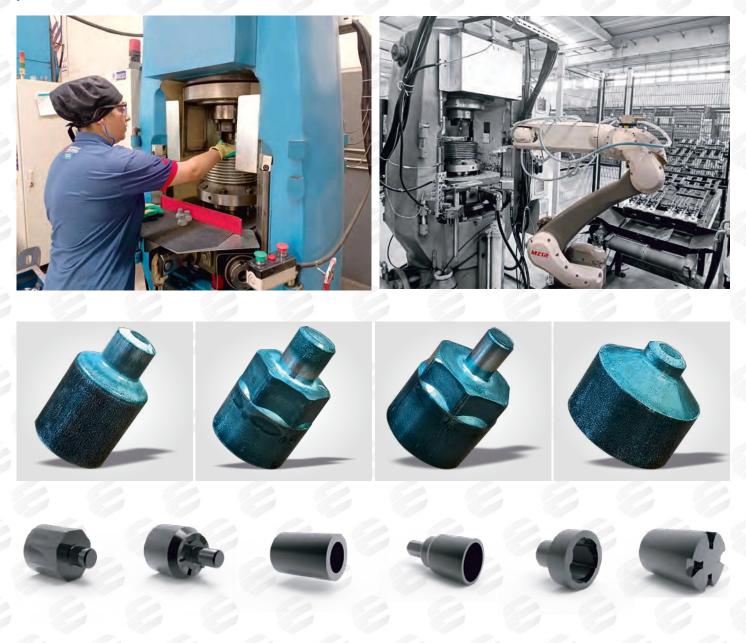

### COLD FORGING

Our cold forging department, which has an annual forging capacity of 28 million pieces, performs forging of many different parts from 50 gr to 1000 gr, especially for Link Stabilizer, Axial Joint, Ball Joint and Tie Rod housing.

ROMOTIONA CATALOG

8

OTOMOTIV SANAYI VE CARET LIMITED SIRKETI

KAZCIOGLU INDUSTRIAL which has the highest capacity of cold forming plant in Turkey, produce its products for the industry's most powerful brands.