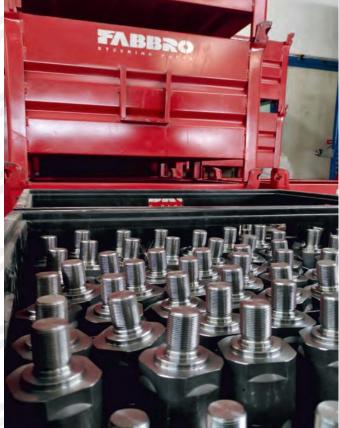

### COLD FORGING

Our cold forging department, which has an annual forging capacity of 28 million pieces, performs forging of many different parts from 50 gr to 1000 gr, especially for Link Stabilizer, Axial Joint, Ball Joint and Tie Rod housing.

ROMOTIONA CATALOG

8

OTOMOTIV SANAYI VE CARET LIMITED SIRKETI

KAZCIOGLU INDUSTRIAL which has the highest capacity of cold forming plant in Turkey, produce its products for the industry's most powerful brands.