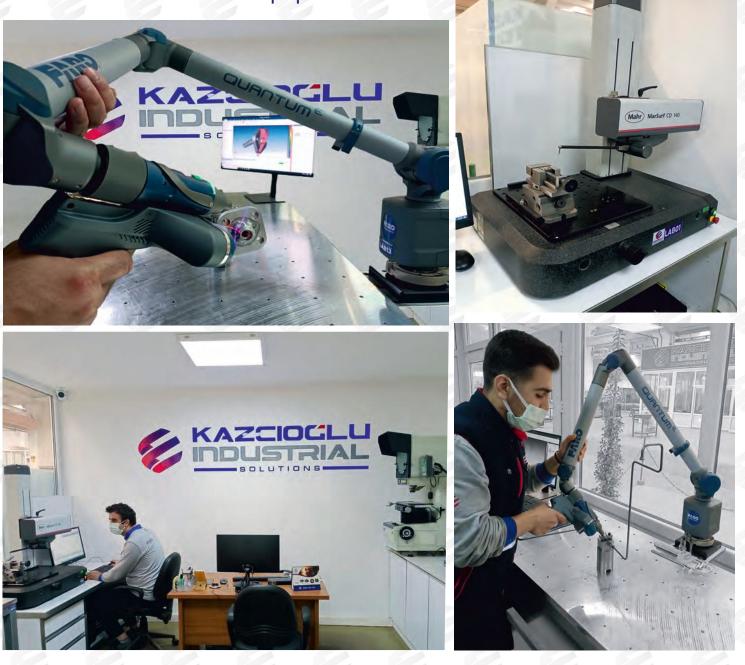

### LABORATORY

Our laboratory has a modern and state-of-the-art contour profile scanning measuring device, 3D Faro laser measuring arm, 2D digital height gauge, digital hardness measuring device, surface roughness measuring device, profile projection device, bakelite removal device, polishing and sawing device, more than 400 types of gauges and controls. It has the ability to make precise and controlled measurements with its equipment.