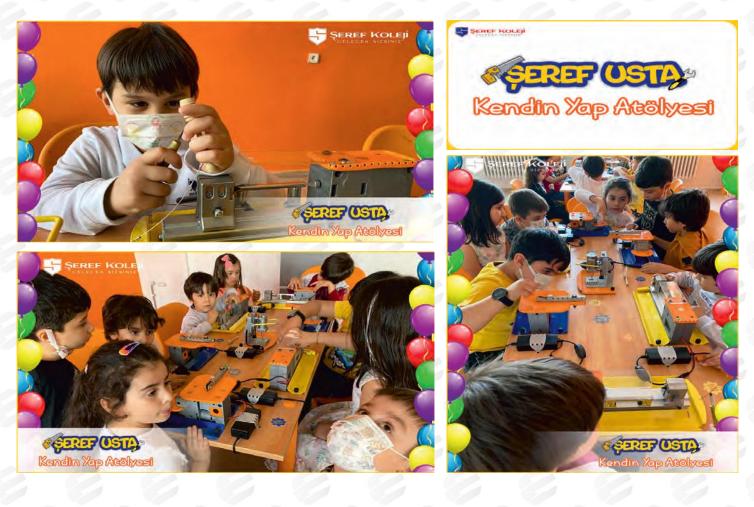

18

OTOMOTIV SANAYI VE TİCARET LİMİTED ŞİRKETİ

www.kzctr.com

"Şeref Usta Do It Yourself Workshop" was established in Şeref College. The Wooden Design Set (lathe, emery saw and drill module), where woodworking and design work in our workshop can be done will affect the formation of qualities such as self-sufficiency, growing up as independent individuals, developing entrepreneurial skills, and acquiring the right behaviors for a beautiful and healthy life.

Our children, who are the assurance of our future, will be raised as happy individuals with high self-confidence and goals with the skill projects they love and are interested in with the "Do It Yourself Workshop".