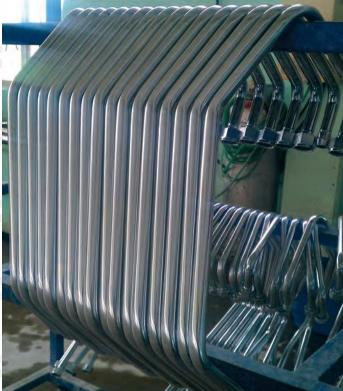

### PIPE ASSEMBLY LINE

İSMET KAZCIOGLU AUTOMOTIVE has the ability to bend steel, aluminum, copper, brass, stainless and bundy pipes from Ø4 mm to Ø38 mm. At the same time, countersink, camber, diameter reduction and diameter enlargement operations can be performed on pipe ends from Ø4 mm to Ø38 mm.