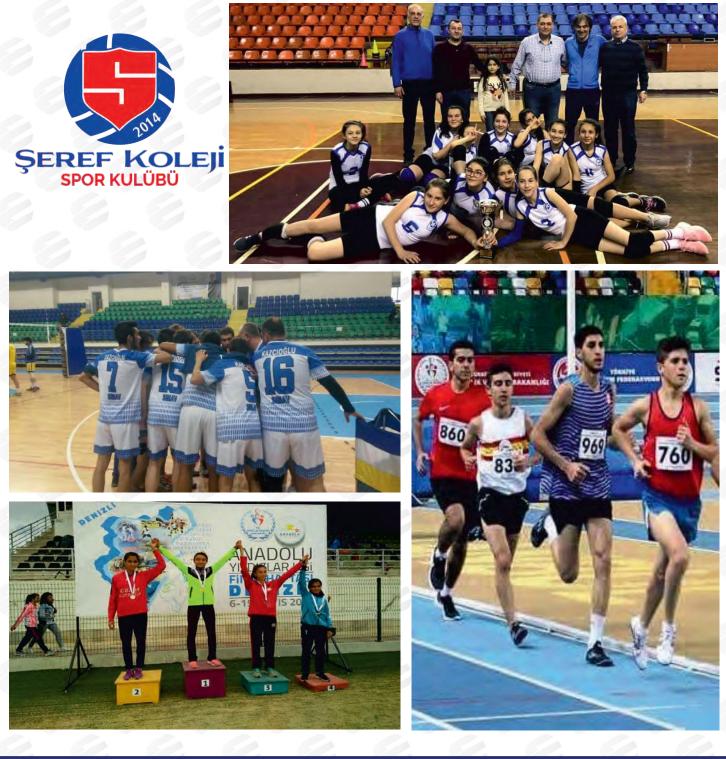

### SOCIAL ACTIVITIES

İSMET KAZCIOGLU AUTOMOTIVE established ŞEREF KOLEJİ SPORT CLUB in 2014 and continues its sports activities with 60 athletes in 5 different branches.

1000

PROMOTIONAL CATALOG

www.kzctr.com