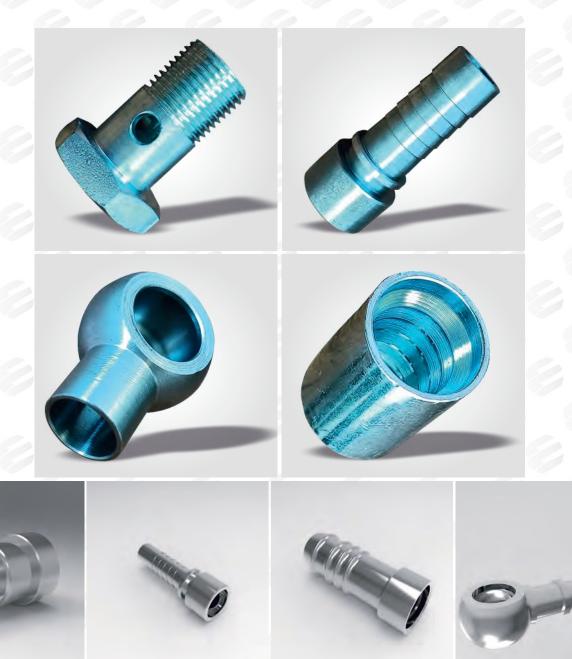

### PIPE ASSEMBLY LINE

İSMET KAZCIOGLU AUTOMOTIVE has the ability to bend steel, aluminum, copper, brass, stainless and bundy pipes from Ø4 mm to Ø38 mm. At the same time, countersink, camber, diameter reduction and diameter enlargement operations can be performed on pipe ends from Ø4 mm to Ø38 mm.

### HOSE ASSEMBLY LINE

In the hose line, in addition to high and low pressure hose assemblies in automotive, tractor and construction equipment industries, shaped Polyamide hose assemblies are also produced.