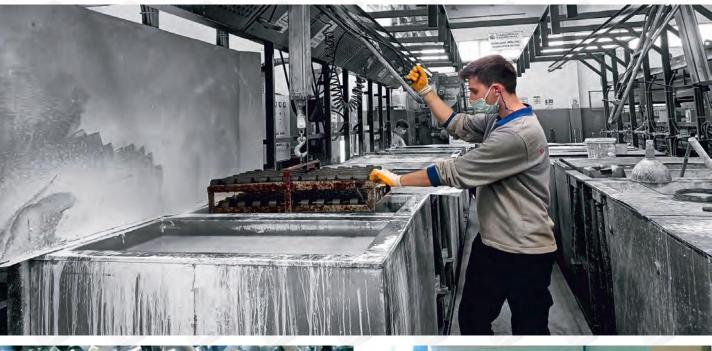

## COATING

In the coating department, two different coating processes are applied using the automated robotic coating system, CR + 3 Zn and Phosphate, based on environmental protection standards.

PROMOTIONAL CATALOG